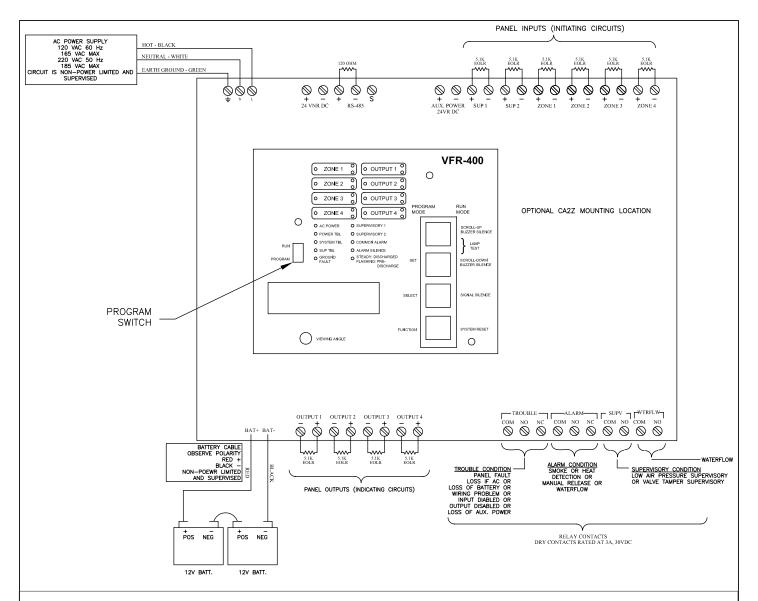

## REPLACEMENT PARTS

## MULTI -HAZARD RELEASE CONTROL PANEL MODEL VFR400

Manufactured 2008 -

## **Replacement Parts**

| ITEM<br>NO. | PART NUMBER | DESCRIPTION                 | NO.<br>REQ'D. | NOTES                     |
|-------------|-------------|-----------------------------|---------------|---------------------------|
| 1           | 14153       | Mother Board Assembly       | 1             | Included                  |
| 2           | 14163       | 5.1 KΩ End of Line Resistor | 10            | Included                  |
| Not Shown   | 14162       | End of Line Diode Assembly  | 2             | Included                  |
| 3           | 07920       | 12 VDC 7 Amp Battery        | 2             | Two Batteries<br>Required |
|             | 07921       | 12 VDC 12 Amp Battery       | 2             |                           |
|             | 09867       | 12 VDC 18 Amp Battery       | 2             |                           |
| Not Shown   | 15857       | Replacement Key             | 2             | Included                  |